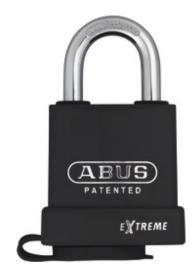

## Padlock steel 83WP & #038; 83WPCS

Art. no. 53227

Page 1 of 1

## Technology

- Shackle and body made of hardened steel with NANO PROCTECT™ coating for extra corrosion resistance
- High precision pin tumbler cylinder with patented pinning window
- RK: Can be keyed into many popular security keyways
- Patented "Z-Bar" for 2 in 1 function: converts key retaining to non-key retaining and vice versa in seconds
- Durable weather cover with drainage system
- 83WP/53: easy shackle change: shackle can be exchanged within seconds